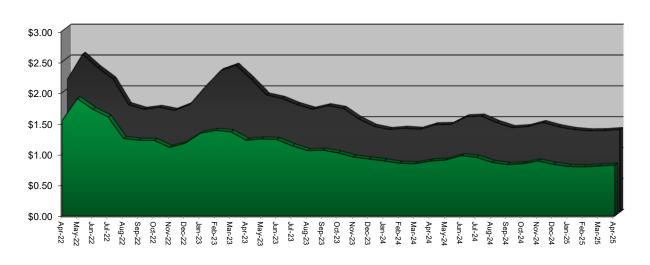

899 Mountain Industrial Drive • Marietta, GA 30060 800-282-9694 Toll Free • 770-427-0402 Local www.stainlessandalloy.com • sales@shawstainless.com

| Date                                                       | 304/304L             | Change                 | 316/316L             | Change                |
|------------------------------------------------------------|----------------------|------------------------|----------------------|-----------------------|
| Mo-Yr                                                      | \$ / LB              | / Month                | \$ / LB              | / Month               |
| Apr-22                                                     | \$1.5480             | \$1.5480               | \$2.1484             | \$2.1484              |
| May-22                                                     | \$1.9031             | \$0.3551               | \$2.5595             | \$0.4111              |
| Jun-22                                                     | \$1.7280             | -\$0.1751              | \$2.3401             | -\$0.2194             |
| Jul-22                                                     | \$1.6043             | -\$0.1237              | \$2.1548             | -\$0.1853             |
| Aug-22                                                     | \$1.2551             | -\$0.3492              | \$1.7423             | -\$0.4125             |
| Sep-22                                                     | \$1.2266             | -\$0.0285              | \$1.6669             | -\$0.0754             |
| Oct-22                                                     | \$1.2250             | -\$0.0016              | \$1.6979             | \$0.0310              |
| Nov-22                                                     | \$1.1117             | -\$0.1133              | \$1.6500             | -\$0.0479             |
| Dec-22                                                     | \$1.1767             | \$0.0650               | \$1.7459             | \$0.0959              |
| Jan-23                                                     | \$1.3391             | \$0.1624               | \$2.0330             | \$0.2871              |
| Feb-23                                                     | \$1.3867             | \$0.0476               | \$2.2928             | \$0.2598              |
| Mar-23                                                     | \$1.3638             | -\$0.0229              | \$2.3824             | \$0.0896              |
| Apr-23                                                     | \$1.2266             | -\$0.1372              | \$2.1533             | -\$0.2291             |
| May-23                                                     | \$1.2495             | \$0.0229               | \$1.8981             | -\$0.2552             |
| Jun-23                                                     | \$1.2386             | -\$0.0109              | \$1.8436             | -\$0.0545             |
| Jul-23                                                     | \$1.1369             | -\$0.1017              | \$1.7425             | -\$0.1011             |
| Aug-23                                                     | \$1.0583             | -\$0.0786              | \$1.6681             | -\$0.0744             |
| Sep-23                                                     | \$1.0661             | \$0.0078               | \$1.7254             | \$0.0573              |
| Oct-23                                                     | \$1.0219             | -\$0.0442              | \$1.6809             | -\$0.0445             |
| Nov-23                                                     | \$0.9539             | -\$0.0680              | \$1.5130             | -\$0.1679             |
| Dec-23                                                     | \$0.9229             | -\$0.0310              | \$1.3903             | -\$0.1227             |
| Jan-24                                                     | \$0.8924             | -\$0.0305              | \$1.3388             | -\$0.0515             |
| Feb-24                                                     | \$0.8539             | -\$0.0385              | \$1.3596             | \$0.0208              |
| Mar-24                                                     | \$0.8458             | -\$0.0081              | \$1.3423             | -\$0.0173             |
| Apr-24                                                     | \$0.8898             | \$0.0440               | \$1.4172             | \$0.0749              |
| May-24<br>Jun-24                                           | \$0.9071             | \$0.0173               | \$1.4210             | \$0.0038              |
| Jun-24<br>Jul-24                                           | \$0.9766             | \$0.0695               | \$1.5452             | \$0.1242              |
| Jui-24<br>Aug-24                                           | \$0.9499<br>\$0.8698 | -\$0.0267<br>-\$0.0801 | \$1.5568<br>\$1.4502 | \$0.0116<br>-\$0.1066 |
| Sep-24                                                     | \$0.8325             | -\$0.0001              | \$1.4502             | -\$0.0804             |
| Oct-24                                                     | \$0.8440             | \$0.0373               | \$1.3862             | \$0.0004              |
| Nov-24                                                     | \$0.8923             | \$0.0113               | \$1.4519             | \$0.0104              |
| Dec-24                                                     | \$0.8359             | -\$0.0564              | \$1.3848             | -\$0.0671             |
| Jan-25                                                     | \$0.8013             | -\$0.0346              | \$1.3385             | -\$0.0463             |
| Feb-25                                                     | \$0.7944             | -\$0.0069              | \$1.3176             | -\$0.0209             |
| Mar-25                                                     | \$0.8097             | \$0.0153               | \$1.3214             | \$0.0038              |
| Apr-25                                                     | \$0.8241             | \$0.0144               | \$1.3383             | \$0.0169              |
| * Source: North American Stainless   Flat Alloy Surcharges |                      |                        |                      |                       |

## **STAINLESS STEEL SURCHARGES**

■ 304 \$/LB ■ 316 \$/LB